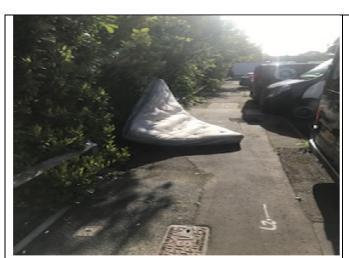

#### Photographic Impact Evidence (a selection of photos of work undertaken to demonstrate impact)

A mattress fly tipped a long Kelvin Lane

Green waste fly tipped in the subway at Magpie Walk

Green waste fly tipped in the subway at Magpie Walk