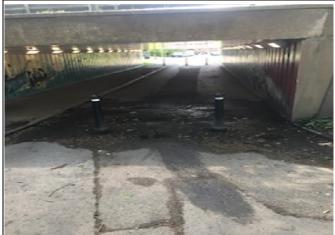

A pothole we discovered a long Gatwick Road and have reported to West Sussex

Before and after of the subway at Woolborough lane. We noticed it was leaking and reported to West Sussex

Another before and after of a planter at Gateway 1