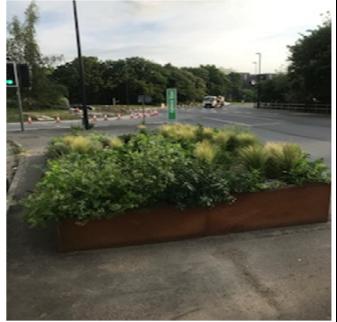

A pothole we discovered a long Gatwick Road and have reported to West Sussex

Before and after of the subway at Woolborough lane. We noticed it was leaking and reported to West Sussex

Another before and after of a planter at Gateway 1