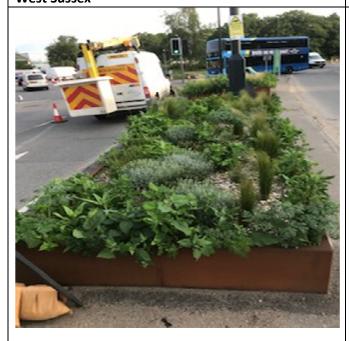

A pothole we discovered a long Gatwick Road and have reported to West Sussex

Before and after of the subway at Woolborough lane. We noticed it was leaking and reported to West Sussex

Another before and after of a planter at Gateway 1