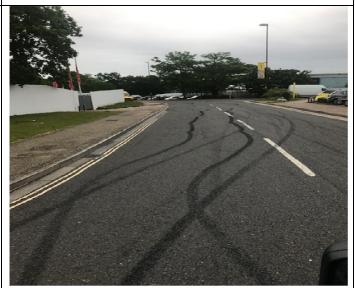

A baby bird that we managed to rescue in Zone 5. We managed to contact a veterinary ambulance who came to pick it up and we're told is now doing really well

Tyre marks left from car cruisers Zone 1