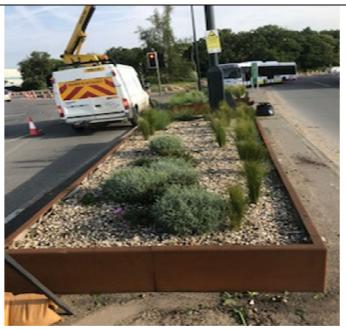

A pothole we discovered a long Gatwick Road and have reported to West Sussex

Before and after of the subway at Woolborough lane. We noticed it was leaking and reported to West Sussex

Another before and after of a planter at Gateway 1