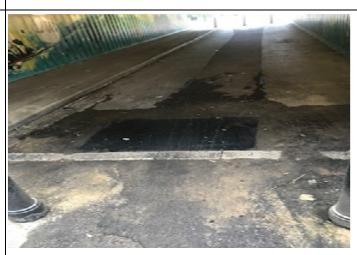

A pothole we discovered a long Gatwick Road and have reported to West Sussex

Before and after of the subway at Woolborough lane. We noticed it was leaking and reported to West Sussex

Another before and after of a planter at Gateway 1