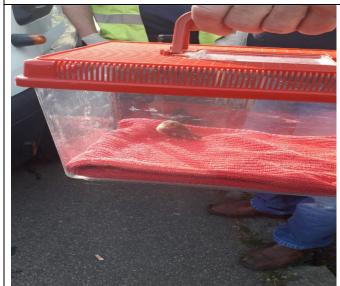

A baby bird that we managed to rescue in Zone 5. We managed to contact a veterinary ambulance who came to pick it up and we're told is now doing really well

Tyre marks left from car cruisers Zone 1