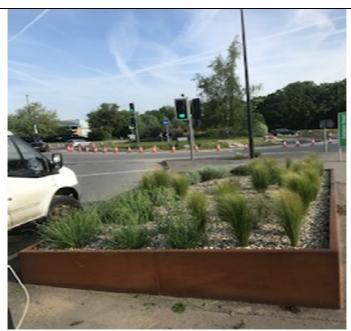

A pothole we discovered a long Gatwick Road and have reported to West Sussex

Before and after of the subway at Woolborough lane. We noticed it was leaking and reported to West Sussex

Another before and after of a planter at Gateway 1