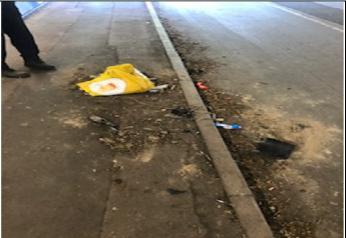

#### Photographic Impact Evidence (a selection of photos of work undertaken to demonstrate impact)

A mattress fly tipped a long Kelvin Lane

Green waste fly tipped in the subway at Magpie Walk

Green waste fly tipped in the subway at Magpie Walk