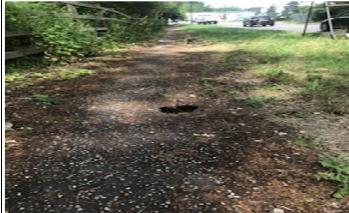

A pothole we discovered a long Gatwick Road and have reported to West Sussex

Before and after of the subway at Woolborough lane. We noticed it was leaking and reported to West Sussex

Another before and after of a planter at Gateway 1